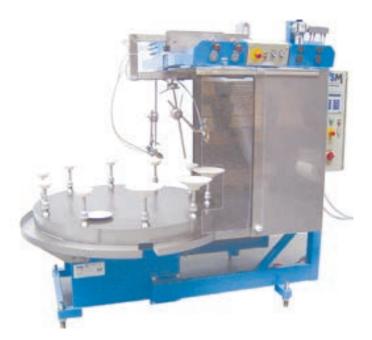

## SPRAYING MACHINES

Various combinations are possible with our Coat-A-Flex or commercial robot spraying systems, multispray round tables in 6 diameters, 6 types of spraying booths, automatic spraying guns and many options, e.g. product handling units and robots (loading, unloading, turning upside down), pre-heaters, dryers, extraction units, cleaning booths for product ware carriers, vacuum spindles etc.

For bone-china. A pre-heater and a dryer are used here, either infrared or hot air type.

Mostly robotic spraying, equipped with a pre-heater, dryer and a washing booth for the ware carriers (product supports).