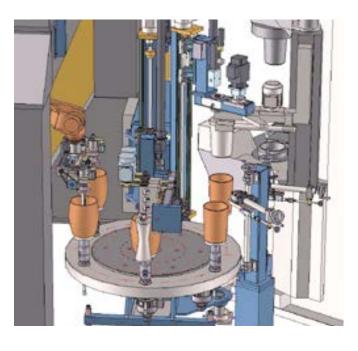

## SPRAYING MACHINES

Various combinations are possible with our Coat-A-Flex or commercial robot spraying systems, multispray round tables in 6 diameters, 6 types of spraying booths, automatic spraying guns and many options, e.g. product handling units and robots (loading, unloading, turning upside down), pre-heaters, dryers, extraction units, cleaning booths for product ware carriers, vacuum spindles etc.

## SPRAYING GLAZE ON POROUS CERAMICS

Spraying on earthenware, stoneware and porcelain in one or two colours. Both static spraying and robotic spraying are used here. As well as dipping a colour outside, before or after spraying the inside.

For bone-china. A pre-heater and a dryer are used here, either infrared or hot air type.

Mostly robotic spraying, equipped with a pre-heater, dryer and a washing booth for the ware carriers (product supports).