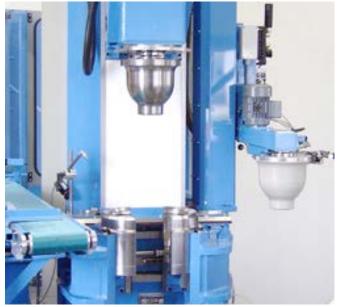

## SPRAYING MACHINES

Various combinations are possible with our Coat-A-Flex or commercial robot spraying systems, multispray round tables in 6 diameters, 6 types of spraying booths, automatic spraying guns and many options, e.g. product handling units and robots (loading, unloading, turning upside down), pre-heaters, dryers, extraction units, cleaning booths for product ware carriers, vacuum spindles etc.

## SPRAYING GLAZE ON POROUS CERAMICS

Spraying on earthenware, stoneware and porcelain in one or two colours. Both static spraying and robotic spraying are used here. As well as dipping a colour outside, before or after spraying the inside.

For bone-china. A pre-heater and a dryer are used here, either infrared or hot air type.

Mostly robotic spraying, equipped with a pre-heater, dryer and a washing booth for the ware carriers (product supports).