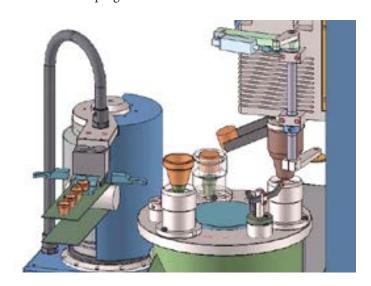

## SPRAYING MACHINES

Various combinations are possible with our Coat-A-Flex or commercial robot spraying systems, multispray round tables in 6 diameters, 6 types of spraying booths, automatic spraying guns and many options, e.g. product handling units and robots (loading, unloading, turning upside down), pre-heaters, dryers, extraction units, cleaning booths for product ware carriers, vacuum spindles etc.

## SPRAYING GLAZE ON POROUS CERAMICS

Spraying on earthenware, stoneware and porcelain in one or two colours. Both static spraying and robotic spraying are used here. As well as dipping a colour outside, before or after spraying the inside.

For bone-china. A pre-heater and a dryer are used here, either infrared or hot air type.

Mostly robotic spraying, equipped with a pre-heater, dryer and a washing booth for the ware carriers (product supports).